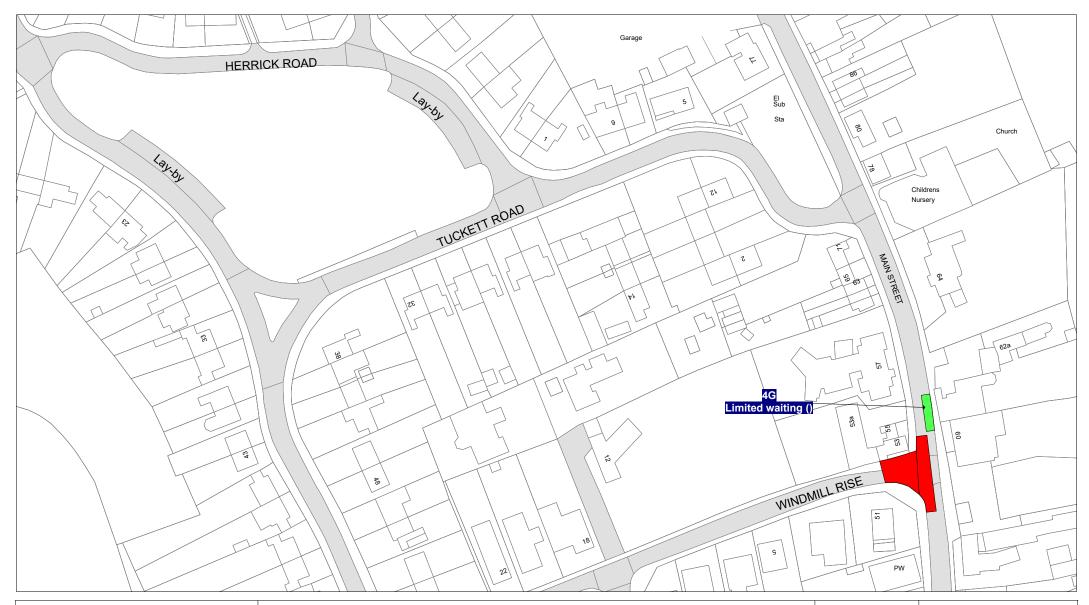

3/

1078

Tile Ref: GQ80

© Crown copyright. All rights reserved Leicestershire County Council Licence No. 100019271 2023

| SCALE       | 1 : 1250   |
|-------------|------------|
| DATE        | 12/07/2023 |
| DRAWING No. |            |
| DRAWN BY    |            |
|             |            |

© Crown copyright. All rights reserved Leicestershire County Council Licence No. 100019271 2023

Tile Ref: GS80

| SCALE       | 1 : 1250   |
|-------------|------------|
| DATE        | 12/07/2023 |
| DRAWING No. |            |
| DRAWN BY    |            |
|             |            |